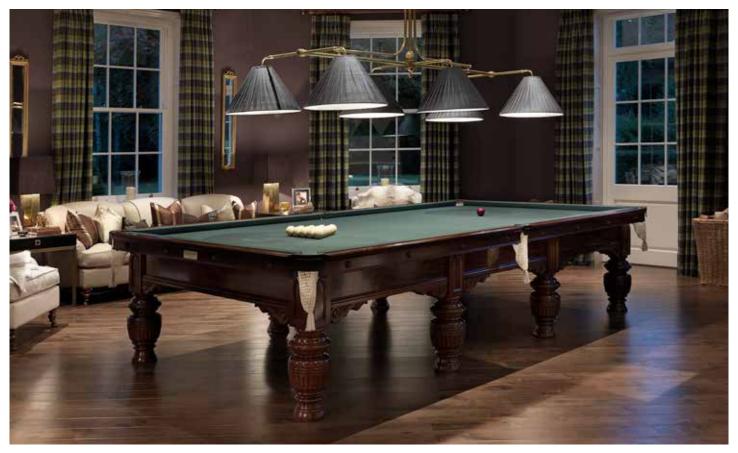

imeless style. At circa 29,000 sq ft / 2,700 sq m, this property offers an expansive home of superb proportions. Windsor Park Hall provides a unique opportunity to live in a magnificent English country setting surrounded by the most luxurious of interiors and landscape.





# WINDSOR PARK HALL

### ENGLEFIELD GREEN, SURREY

#### GROUND FLOOR





- 01. Entrance hallway
- 02. Formal reception
- 03. Dining room
- 04. Kitchen
- 05. Study
- 06. Games room
- 07. Family room
- 08. Swimming pool
- 09. Guest bedroom suite one
- 10. Powder room
- 11. Garden room
- 12. Outdoor room
- 13. Garage
- 14. Laundry
- 15. Pantry16. Lift
- 17. Tennis court
- 18. Helipad



#### GROUND FLOOR



Entrance Hallway



Formal reception

#### GROUND FLOOR



Dining room



Kitchen

04

#### GROUND FLOOR



Study



Games room

#### GROUND FLOOR



Family room



Swimming pool

06 Windsor Park Hall

#### GROUND FLOOR



Guest bedroom suite one



Powder room

#### GROUND FLOOR



Garden room



Outdoor room

08

### WINDSOR PARK HALL

### ENGLEFIELD GREEN, SURREY

#### LOWER GROUND FLOOR





- 01. Central hallway
- 02. Cinema
- 03. Wine room
- 04. Gymnasium
- 05. Sauna
- 06. Steam room
- 07. Changing room
- 08. Bowling alley
- 09. Entertainment suite
- 10. Preparation kitchen
- II. Cloakroom
- 12. Powder room
- 13. Powder room
- 14. Plant room
- 15. Storage
- 16. Lift

#### LOWER GROUND FLOOR



Central hallway



Cinema

10 Windsor Park Hall

#### LOWER GROUND FLOOR



Wine room



Fitness suite and spa

# WINDSOR PARK HALL Englefield Green, Surrey

#### LOWER GROUND FLOOR



Bowling alley



Ente