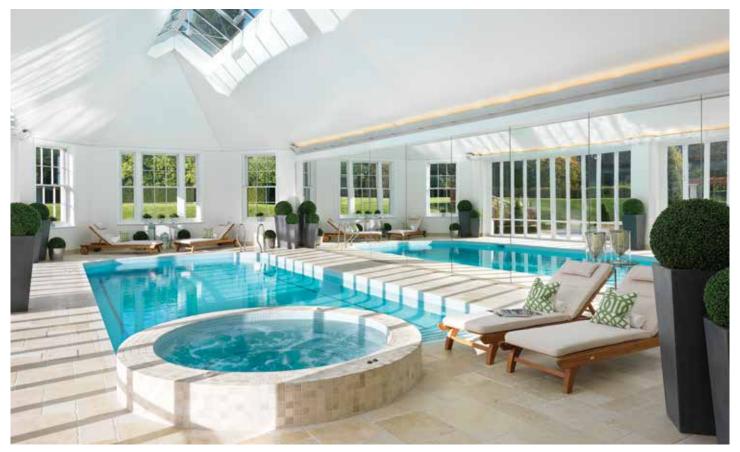

m, this property offers an expansive home of superb proportions. Windsor Park Hall provides a unique opportunity to live in a magnificent English country setting surrounded by the most luxurious of interiors and landscape.





# WINDSOR PARK HALL

### ENGLEFIELD GREEN, SURREY

#### GROUND FLOOR





- 01. Entrance hallway
- 02. Formal reception
- 03. Dining room
- 04. Kitchen
- 05. Study
- 06. Games room
- 07. Family room
- 08. Swimming pool
- 09. Guest bedroom suite one
- 10. Powder room
- 11. Garden room
- 12. Outdoor room
- 13. Garage
- 14. Laundry
- 15. Pantry16. Lift
- 17. Tennis court
- 18. Helipad



#### GROUND FLOOR



Entrance Hallway



Formal reception

#### GROUND FLOOR



Dining room



Kitchen

04

#### GROUND FLOOR



Study



Games room

#### GROUND FLOOR



Family room



Swimming pool

06 Windsor Park Hall

#### GROUND FLOOR



Guest bedroom suite one



Powder room

#### GROUND FLOOR



Garden room



Outdoor room

08

### WINDSOR PARK HALL

### ENGLEFIELD GREEN, SURREY

#### LOWER GROUND FLOOR





- 01. Central hallway
- 02. Cinema
- 03. Wine room
- 04. Gymnasium
- 05. Sauna
- 06. Steam room
- 07. Changing room
- 08. Bowling alley
- 09. Entertainment suite
- 10. Preparation kitchen
- II. Cloakroom
- 12. Powder room
- 13. Powder room
- 14. Plant room
- 15. Storage
- 16. Lift

#### LOWER GROUND FLOOR



Central hallway



Cinema

10 Windsor Park Hall

#### LOWER GROUND FLOOR



Wine room



Fitness suite and spa

# WINDSOR PARK HALL Englefield Green, Surrey

#### LOWER GROUND FLOOR



Bowling alley



Entertainment suite

12

### WINDSOR PARK HALL

# En