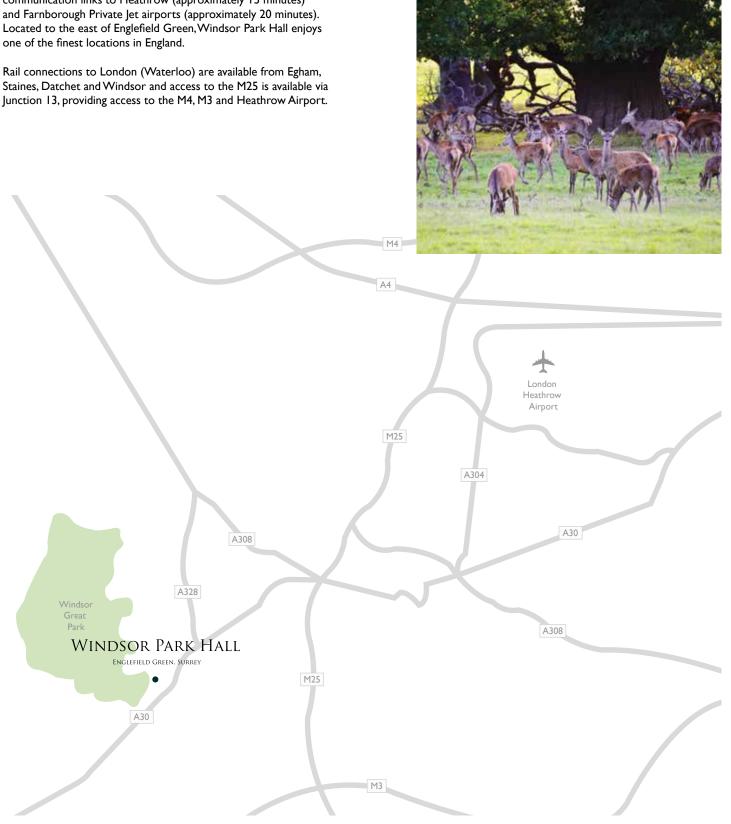

#### LOCATION

Windsor Park Hall is positioned just 23 miles (approximately 45 minutes) from central London and also has excellent communication links to Heathrow (approximately 15 minutes) and Farnborough Private Jet airports (approximately 20 minutes). Located to the east of Englefield Green, Windsor Park Hall enjoys

Rail connections to London (Waterloo) are available from Egham, Staines, Datchet and Windsor and access to the M25 is available via

22