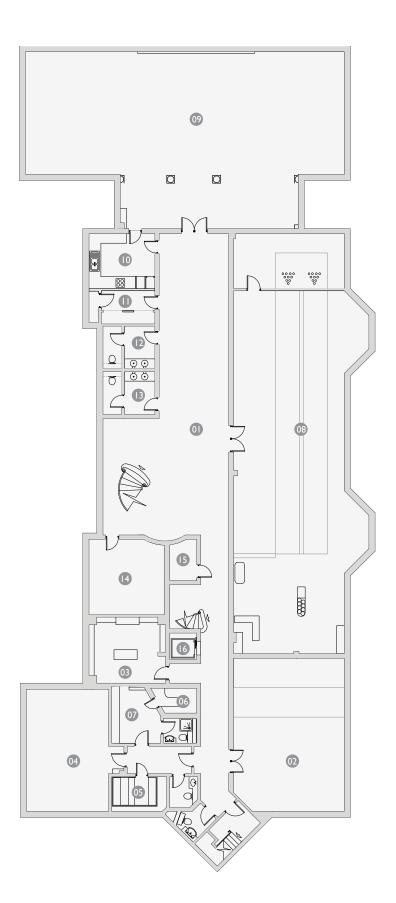

#### GROUND FLOOR

- 01. Entrance hallway
- 02. Formal reception
- 03. Dining room
- 04. Kitchen
- 05. Study
- 06. Games room
- 07. Family room
- 08. Swimming pool
- 09. Guest bedroom suite one
- 10. Powder room
- 11. Garden room
- 12. Outdoor room
- 13. Garage
- 14. Laundry
- 15. Pantry16. Lift
- 17. Tennis court
- 18. Helipad