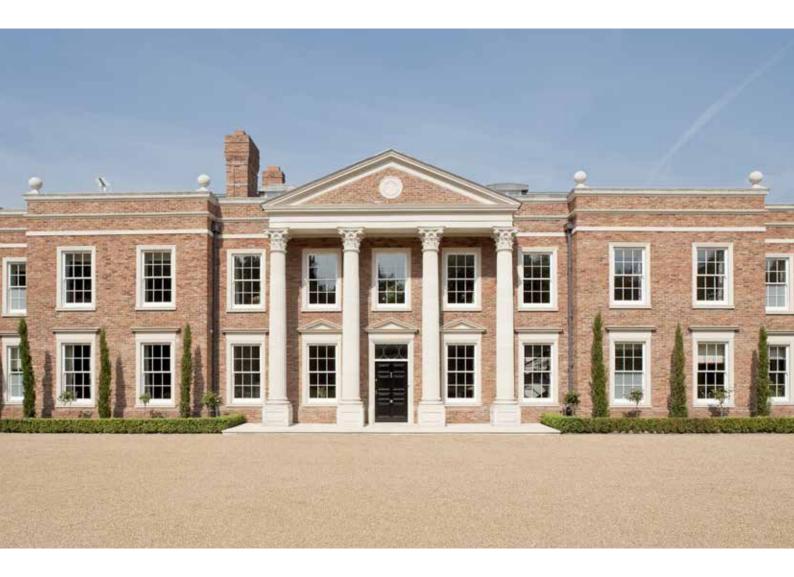

#### WINDSOR PARK HALL Englefield Green, Surrey

Windsor Park Hall is a quintessentially proportioned mansion house, positioned within delightful landscaped grounds and formal gardens. The property's stunning neoclassical architecture - which epitomises traditional English country style with its unique combination of considered contemporary design and carefully planned layout - is perfectly complimented by Candy & Candy's exquisite interior design.

Showcasing the very best of British creativity and design, the interiors of this magnificent house have been characterised by Candy & Candy's trademark attention to detail, resulting in a perfectly timeless style. At circa 29,000 sq ft / 2,700 sq m, this property offers an expansive home of superb proportions. Windsor Park Hall provides a unique opportunity to live in a magnificent English country setting surrounded by the most luxurious of interiors and landscape.