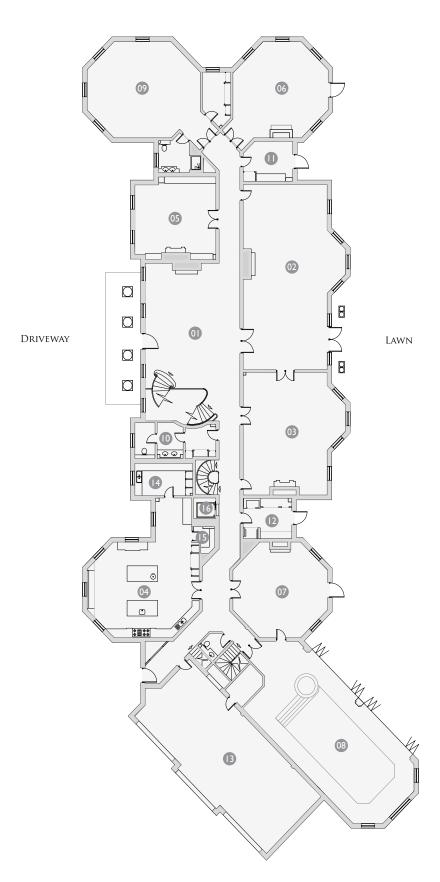

#### GROUND FLOOR

- 01. Entrance hallway
- 02. Formal reception
- 03. Dining room
- 04. Kitchen
- 05. Study
- 06. Games room
- 07. Family room
- 08. Swimming pool
- 09. Guest bedroom suite one
- 10. Powder room
- 11. Garden room
- 12. Outdoor room
- 13. Garage
- 14. Laundry
- 15. Pantry16. Lift
- 17. Tennis court
- 18. Helipad

#### **GROUNDS**

Windsor Park Hall is set in seven acres of beautifully manicured landscaped gardens, incorporating tennis court, helipad and extensive alfresco dining area.