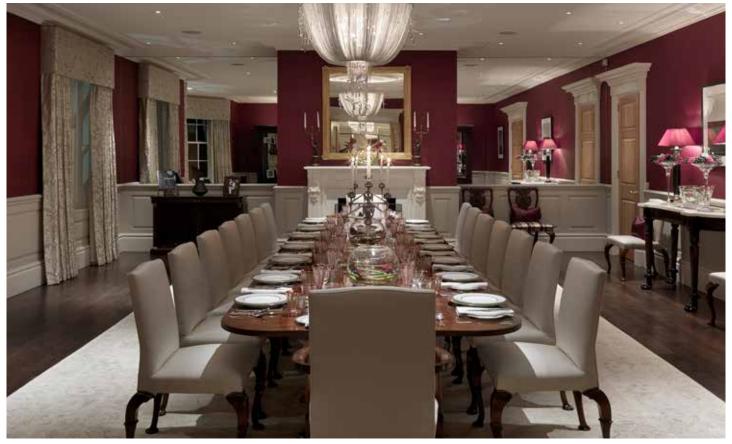

trademark attention to detail, resulting in a perfectly timeless style. At circa 29,000 sq ft / 2,700 sq m, this property offers an expansive home of superb proportions. Windsor Park Hall provides a unique opportunity to live in a magnificent English country setting surrounded by the most luxurious of interiors and landscape.





# WINDSOR PARK HALL

### ENGLEFIELD GREEN, SURREY

#### GROUND FLOOR





- 01. Entrance hallway
- 02. Formal reception
- 03. Dining room
- 04. Kitchen
- 05. Study
- 06. Games room
- 07. Family room
- 08. Swimming pool
- 09. Guest bedroom suite one
- 10. Powder room
- 11. Garden room
- 12. Outdoor room
- 13. Garage
- 14. Laundry
- 15. Pantry16. Lift
- 17. Tennis court
- 18. Helipad



#### GROUND FLOOR



Entrance Hallway



Formal reception

#### GROUND FLOOR



Dining room



Kitchen

04

#### GROUND FLOOR



Study



Games room

#### GROUND FLOOR



Family room



Swimming pool

06 Windsor Park Hall

#### GROUND FLOOR



Guest bedroom suite one



Powder room

#### GROUND FLOOR



Garden room



Outdoor room

08

### WINDSOR PARK HALL

### ENGLEFIELD GREEN, SURREY

#### LOWER GROUND FLOOR





- 01. Central hallway
- 02. Cinema
- 03. Wine room
- 04. Gymnasium
- 05. Sauna
- 06. Steam room
- 07. Changing room
- 08. Bowling alley
- 09. Entertainment suite
- 10. Preparation kitchen
- II. Cloakroom
- 12. Powder room
- 13. Powder room
- 14. Plant room
- 15. Storage
- 16. Lift

#### LOWER GROUND FLOOR



Central hallway



Cinema

10 Windsor Park Hall

#### LOWER GROUND FLOOR



Wine room



Fitness suite and spa

# WINDSOR PARK HALL Englefield Green