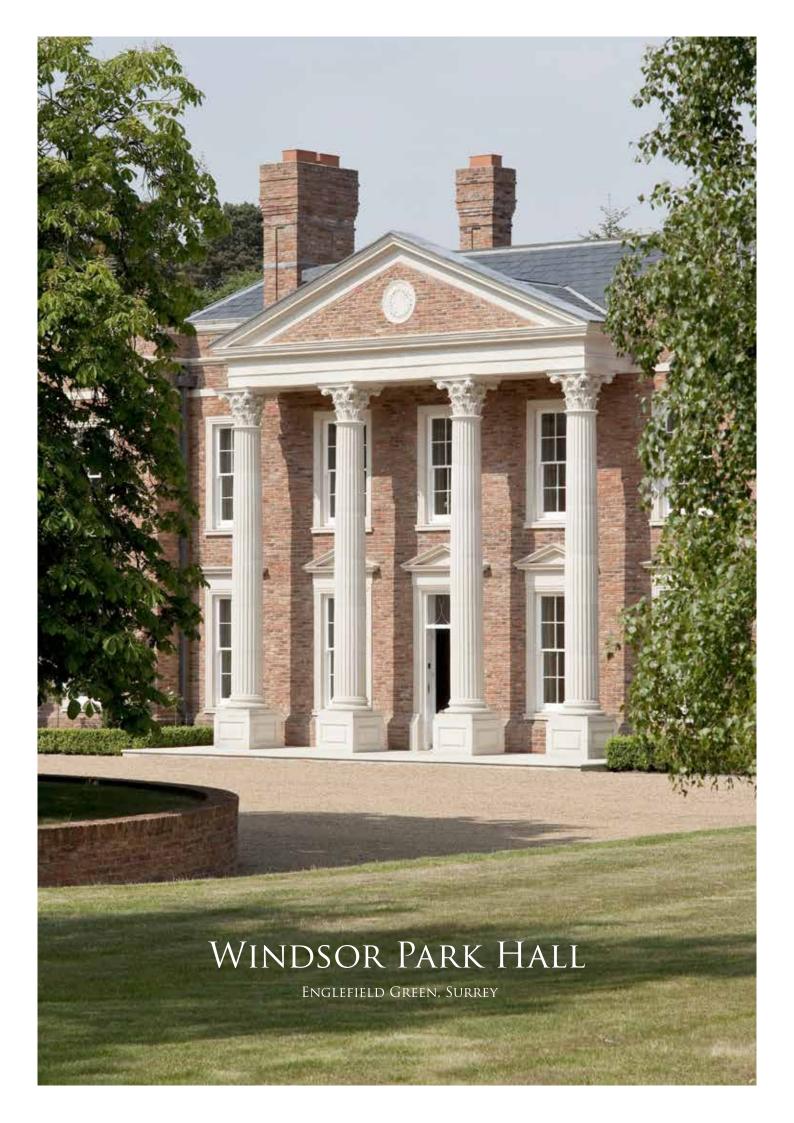

#### WINDSOR PARK HALL Englefield Green, Surrey

Windsor Park Hall is a quintessentially proportioned mansion house, positioned within delightful landscaped grounds and formal gardens. The property's stunning neoclassical architecture - which epitomises traditional English country style with its unique combination of considered contemporary design and carefully planned layout - is perfectly complimented by Candy & Candy's exquisite interior design.

Showcasing the very best of British creativity and design, the interiors of this magnificent house have been characterised by Candy & Candy's trademark attention to detail, resulting in a perfectly timeless style. At circa 29,000 sq ft / 2,700 sq m, this property offers an expansive home of superb proportions. Windsor Park Hall provides a unique opportunity to live in a magnificent English country setting surrounded by the most luxurious of interiors and landscape.