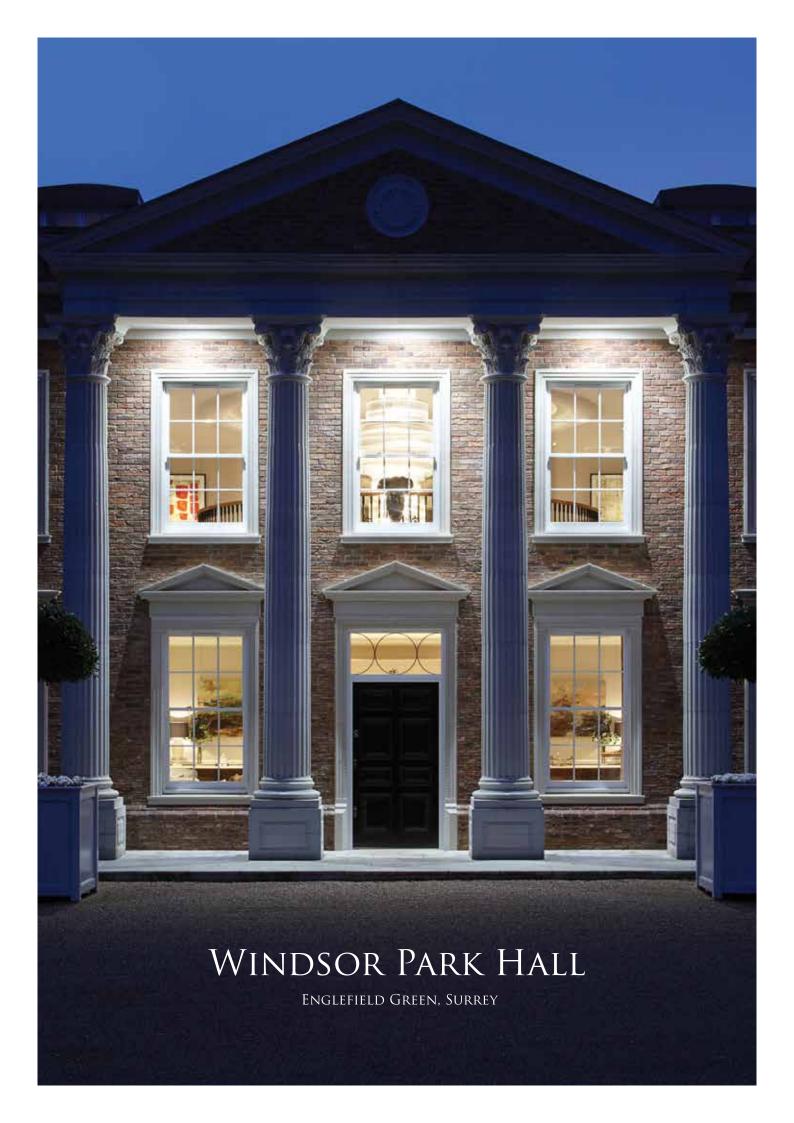

#### WINDSOR PARK HALL Englefield Green, Surrey

Windsor Park Hall is a quintessentially proportioned mansion house, positioned within delightful landscaped grounds and formal gardens. The property's stunning neoclassical architecture - which epitomises traditional English country style with its unique combination of considered contemporary design and carefully planned layout - is perfectly complimented by Candy & Candy's exquisite interior design.

Showcasing the very best of British creativity and design, the interiors of this magnificent house have been characterised by Candy & Candy's trademark attention to detail, resulting in a perfectly timeless style. At circa 29,000 sq ft / 2,700 sq m, this property offers an expansive home of superb proportions. Windsor Park Hall provides a unique opportunity to live in a magnificent English country setting surrounded by the most luxurious of interiors and landscape.