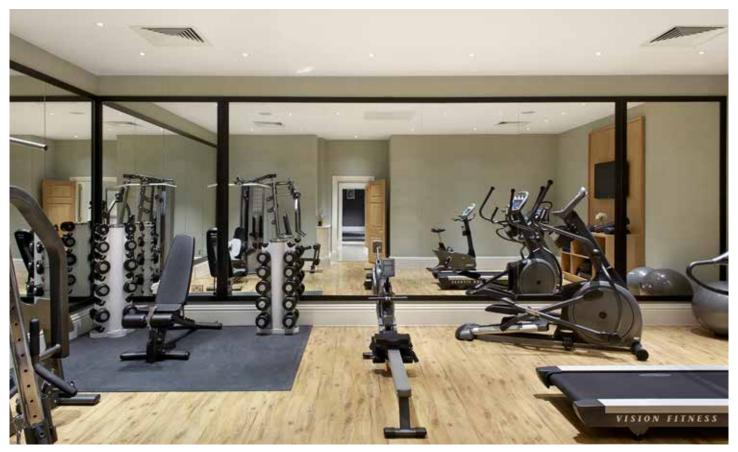

Entrance Hallway



Formal reception

#### GROUND FLOOR



Dining room



Kitchen

04

#### GROUND FLOOR



Study



Games room

#### GROUND FLOOR



Family room



Swimming pool

06 Windsor Park Hall

#### GROUND FLOOR



Guest bedroom suite one



Powder room

#### GROUND FLOOR



Garden room



Outdoor room

08

### WINDSOR PARK HALL

### ENGLEFIELD GREEN, SURREY

#### LOWER GROUND FLOOR





- 01. Central hallway
- 02. Cinema
- 03. Wine room
- 04. Gymnasium
- 05. Sauna
- 06. Steam room
- 07. Changing room
- 08. Bowling alley
- 09. Entertainment suite
- 10. Preparation kitchen
- II. Cloakroom
- 12. Powder room
- 13. Powder room
- 14. Plant room
- 15. Storage
- 16. Lift

#### LOWER GROUND FLOOR



Central hallway



Cinema

10 Windsor Park Hall

#### LOWER GROUND FLOOR



Wine room



Fitness suite and spa

# WINDSOR PARK HALL Englefield Green, Surrey

#### LOWER GROUND FLOOR



Bowling alley



Entertainment suite

12

### WINDSOR PARK HALL

# Englefield Green, Surrey

#### FIRST FLOOR





- 01. Upper hallway02. Master bedroom
- 03. Master bathroom
- 04. His master dressing room
- 05. Her master dressing room
- 06. Guest bedroom suite two
- 07. Guest bedroom suite three
- 08. Childrens bedroom suite
- 09. Annexe
- 10. Lift

Windsor Park Hall 13

#### FIRST FLOOR



Upper hallway



Master bedroom

#### FIRST FLOOR



Master bathroom





His dressing room Her dressing room

#### FIRST FLOOR



Guest bedroom suite two



Guest bedroom suite three

#### FIRST FLOOR



Childrens bedroom suite

### WINDSOR PARK HALL

# Englefield Green, Surrey

#### SECOND FLOOR





-