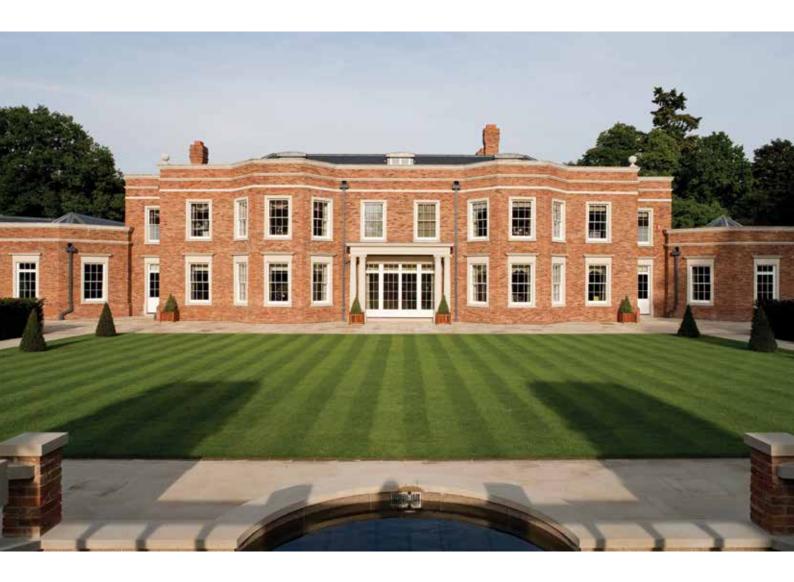

#### WINDSOR PARK HALL Englefield Green, Surrey

Windsor Park Hall is a quintessentially proportioned mansion house, positioned within delightful landscaped grounds and formal gardens. The property's stunning neoclassical architecture - which epitomises traditional English country style with its unique combination of considered contemporary design and carefully planned layout - is perfectly complimented by Candy & Candy's exquisite interior design.

Showcasing the very best of British creativity and design, the interiors of this magnificent house have been characterised by Candy & Candy's trademark attention to detail, resulting in a perfectly timeless style. At circa 29,000 sq ft / 2,700 sq m, this property offers an expansive home of superb proportions. Windsor Park Hall provides a unique opportunity to live in a magnificent English country setting surrounded by the most luxurious of interiors and landscape.