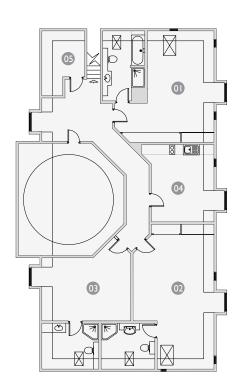

#### FIRST FLOOR

- 01. Upper hallway02. Master bedroom
- 03. Master bathroom
- 04. His master dressing room
- 05. Her master dressing room
- 06. Guest bedroom suite two
- 07. Guest bedroom suite three
- 08. Childrens bedroom suite
- 09. Annexe
- 10. Lift