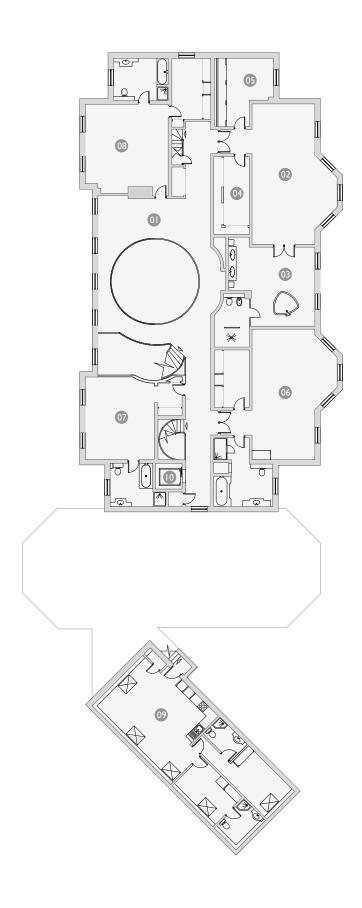

#### GROUND FLOOR

- 01. Entrance hallway
- 02. Formal reception
- 03. Dining room
- 04. Kitchen
- 05. Study
- 06. Games room
- 07. Family room
- 08. Swimming pool
- 09. Guest bedroom suite one
- 10. Powder room
- 11. Garden room
- 12. Outdoor room
- 13. Garage
- 14. Laundry
- 15. Pantry16. Lift
- 17. Tennis court
- 18. Helipad

#### GROUND FLOOR

Entrance Hallway

Formal reception

#### GROUND FLOOR

Dining room

Kitchen

04

#### GROUND FLOOR

Study

Games room

#### GROUND FLOOR

Family room

Swimming pool

06 Windsor Park Hall

#### GROUND FLOOR

Guest bedroom suite one

Powder room

#### GROUND FLOOR

Garden room

Outdoor room

08